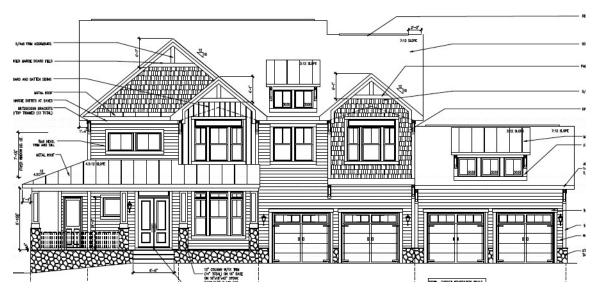

## 6450 Airlie Rd. Warrenton VA.

## \*\*\* Move in ready by February 2025\*\*\*

- Large 23 acre lot off Airle Road just minutes from Warrenton. Very elevated home site.
- Enjoy the fabulous sunsets from the rear deck and sun room areas
- 6 Bedrooms, 5 ½ baths, including main level bedroom suite (4700 s.f. main 2 levels)
- Custom, 30' deep, 3 and 4 garage bay with workshop space, side door, real dormer
- FINISHED BASEMENT (+/- 1700 s.f.) with bedroom suite, wet bar, ½ bath, large rec room
- Hardie plank siding, stone front water table, cedar shake, solid wood front door
- Custom kitchen, large pantry, island, upgraded cabinets and quartz, farmhouse sink
- Custom GE Café Stainless appliances, 6 burner duel fuel range, 48" fridge and more
- Large Sunroom with surrounding windows, French door
- Covered stone and flagstone wrap-around front porch
- Luxury all tile custom bathrooms, master bath has freestanding tub
- Custom hardwood floors on the main level
- Custom craftsman trim with coffered family room ceiling
- Stone fireplace with distressed/rustic wood mantle and upgraded Propane Fireplace
- 10 foot ceilings on main level, 9 foot in basement and 2nd floor